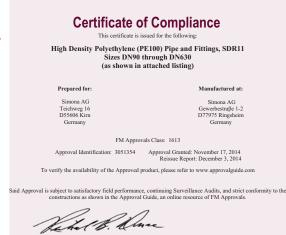

# SIMONA<sup>®</sup> PE 100 FM-Line A global benchmark

Richard B. Dunne Manager of Fire Protection

M Approvals 151 Boston-Providence Turnpike Jorwood, MA 02062

The SIMONA® PE 100 FM-Line range of pipes and fittings with FM certification offers a superior standard of safety and quality for use in subterranean fire extinguishing systems. What is more, SIMONA is the first plastics manufacturer worldwide to supply "FM APPROVED" pipes and fittings in sizes up to d 630 mm.

FM Global (Factory Mutual) is the world's largest industrial insurance company specialising in property and plant protection. It has defined exacting standards when it comes to testing the interior and exterior stress resistance and durability of specific products. These provisions go beyond those determined by national inspection and certification bodies.

### Certifications

FM certification for SIMONA products applies to PE 100 pipes and fittings in sizes from d 90 to d 630 mm (SDR 11). They are approved for an operating pressure of 12 bar/175 psi at 20 °C/ 68 °F in accordance with FM Class Number 1613.