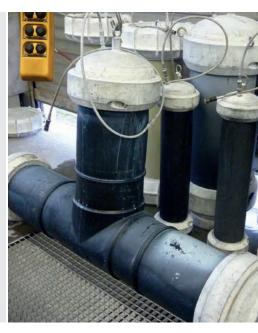

Given their outstanding properties, PE-based piping systems are a perfect choice for the supply of fire extinguishing water; they are capable of outperforming piping systems made of other materials.

Among the key benefits of PE pipes used in underground firefighting systems are high corrosion resistance, long service life and cost-effective operation.

# Extensive product range

SIMONA offers a comprehensive product range consisting of pipes, short/elongated fittings and flanges up to d 630 mm – all engineered from premium-quality PE 100. Combining excellent stress crack resistance with high impact strength, PE is the perfect material for use in subsurface water supply systems designed for firefighting purposes, an area in which products are generally exposed to extreme strain and stress.