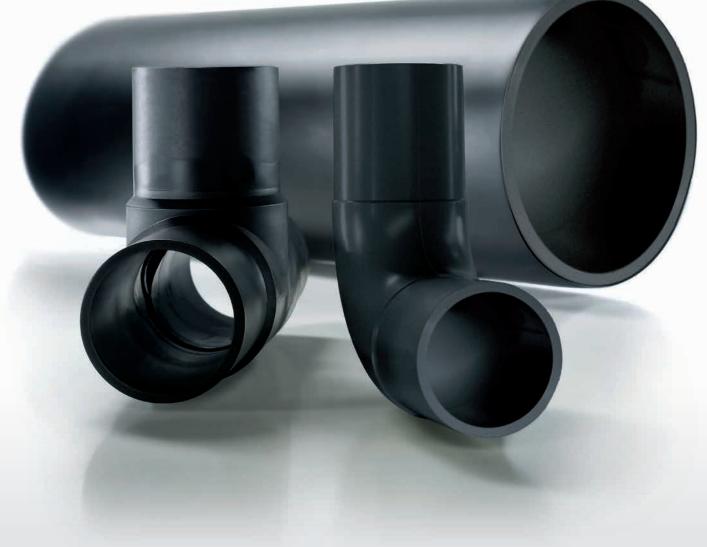

# SIMONA<sup>®</sup> PE 100 FM-Line Product range and properties

# Extensive product range

SIMONA offers a comprehensive product range consisting of pipes, short/elongated fittings and flanges up to d 630 mm – all engineered from premium-quality PE 100. Combining excellent stress crack resistance with high impact strength, PE is the perfect material for use in subsurface water supply systems designed for firefighting purposes, an area in which products are generally exposed to extreme strain and stress.